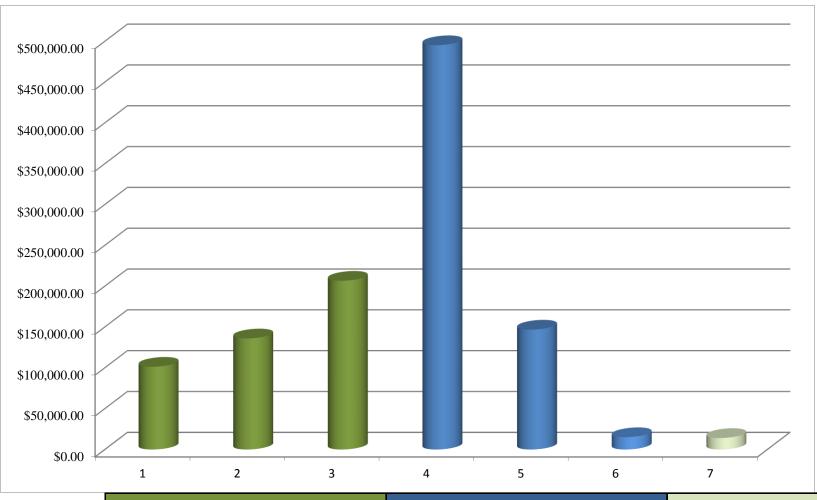

## EVALUATION OF SAVINGS

| Section 1 (2014/15) |              |              | Section 2 (2014/15)    |              |             | Section 3 (2014/15) |                  |              |  |
|---------------------|--------------|--------------|------------------------|--------------|-------------|---------------------|------------------|--------------|--|
| Product             | Process      | Labor        | In-House v. Contractor |              |             | ECS                 | Recycling        | Partnerships |  |
|                     |              |              | S/T Savings            | O/T Savings  | O/T Savings | 4,026.85            | 1,540.00         | 8,500.00     |  |
| (Lighting)          | (Green)      | (PM)         | (Maintenance)          |              | (Grounds)   |                     | (Cost Avoidance) |              |  |
| \$101,232.66        | \$135,947.55 | \$206,594.54 | \$495,173.00           | \$146,754.00 | \$15,108.80 | \$14,066.85         |                  |              |  |